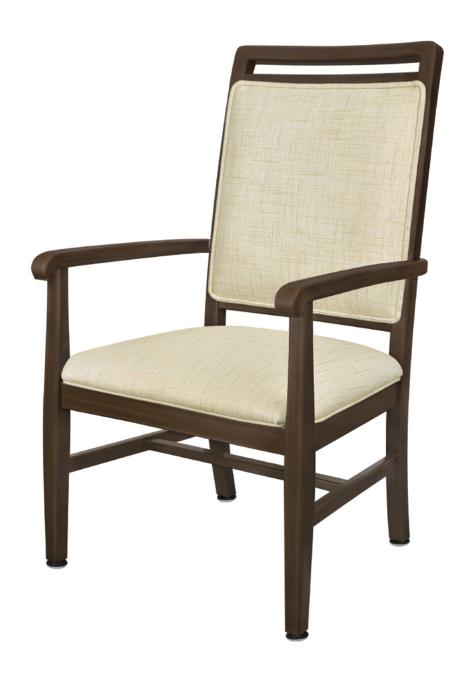

## bellariva

Kwalu's Bellariva dining/activity and accent chairs are available without arms but also feature modern, curved or angled arms and a signature square back in either a show frame or show frame with hand grip upholstery style. Additional options include back heights, a lattice back insert and the cross bar beneath the seat.

Model: BLD14B1 24W 26.5D 40H 20SW 19SD 19SH 25.5AH