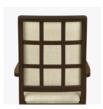

**Optional Handgrip** 

Handgrip available and optional.

Optional Decorative Back

Decorative back insert is optional.

Optional Arm Style

Choose from three optional arm styles – Modern, Curved or Angled.

**Optional Armless** 