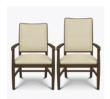

## bellariva

Kwalu's Bellariva dining/activity and accent chairs are available without arms but also feature modern, curved or angled arms and a signature square back in either a show frame or show frame with hand grip upholstery style. Additional options include back heights, a lattice back insert and the cross bar beneath the seat.

**Optional Handgrip** 

Handgrip available and optional.

Optional Decorative Back

Decorative back insert is optional.

Optional Arm Style

Choose from three optional arm styles – Modern, Curved or Angled.

**Optional Armless** 