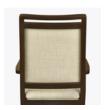

## bellariva

Kwalu's Bellariva dining/activity and accent chairs are available without arms but also feature modern, curved or angled arms and a signature square back in either a show frame or show frame with hand grip upholstery style. Additional options include back heights, a lattice back insert and the cross bar beneath the seat.

**Optional Handgrip** 

Handgrip available and optional.

Optional Decorative Back

Decorative back insert is optional.

Optional Arm Style

Choose from three optional arm styles – Modern, Curved or Angled.

**Optional Armless** 

Available without arms.

2 Back Heights

Back available in two heights.