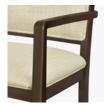

## bellariva

Kwalu's Bellariva dining/activity and accent chairs are available without arms but also feature modern, curved or angled arms and a signature square back in either a show frame or show frame with hand grip upholstery style. Additional options include back heights, a lattice back insert and the cross bar beneath the seat.

**Optional Handgrip** 

Handgrip available and optional.

Optional Decorative Back

Decorative back insert is optional.

Optional Arm Style

Choose from three optional arm styles – Modern, Curved or Angled.

**Optional Armless** 