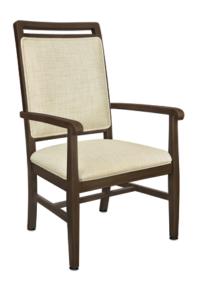

## bellariva

Kwalu's Bellariva dining/activity and accent chairs are available without arms but also feature modern, curved or angled arms and a signature square back in either a show frame or show frame with hand grip upholstery style. Additional options include back heights, a lattice back insert and the cross bar beneath the seat.

Model: BLD14B1 24W 26.5D 40H 20SW 19SD 19SH 25.5AH