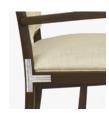

Steel Reinforced

Our patented steelreinforced joint system uses over 20 pieces of steel in most Kwalu chairs. Stop ongoing and costly furniture replacement.

**Optional Casters** 

Casters available for all four legs and are optional.