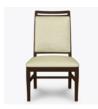

## bellariva

Kwalu's Bellariva dining/activity and accent chairs are available without arms but also feature modern, curved or angled arms and a signature square back in either a show frame or show frame with hand grip upholstery style. Additional options include back heights, a lattice back insert and the cross bar beneath the seat.

Model: BLD14B1 24W 26.5D 40H 20SW 19SD 19SH 25.5AH