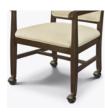

## bellariva

Kwalu's Bellariva dining/activity and accent chairs are available without arms but also feature modern, curved or angled arms and a signature square back in either a show frame or show frame with hand grip upholstery style. Additional options include back heights, a lattice back insert and the cross bar beneath the seat.

Model: BLD14B1 24W 26.5D 40H 20SW 19SD 19SH 25.5AH

Steel Reinforced

Our patented steelreinforced joint system uses over 20 pieces of steel in most Kwalu chairs. Stop ongoing and costly furniture replacement.

**Optional Casters** 

Casters available for all four legs and are optional.

**Optional Handgrip** 

Handgrip available and optional.

Optional Decorative Back

Decorative back insert is optional.

Optional Arm Style

Choose from three optional arm styles – Modern, Curved or Angled.

**Optional Armless** 